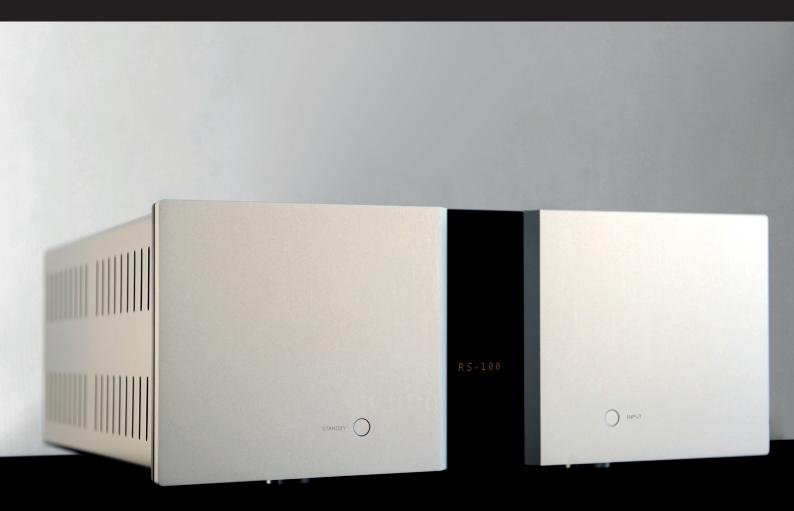

#### The RS-101 - Reference Series stereo poweramplifier

Dont be fooled by the identical specifications to its precessor, the RS-100. Like the RS-100 was based on the multi awardwinning RI-100, so is the RS-101 based on the new and seriously updated RI-101.